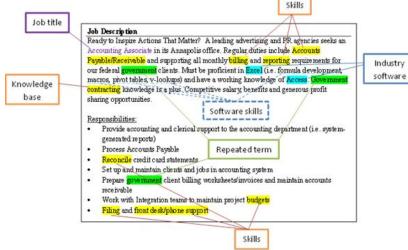

Resumes are sales documents: they market you as a personal brand! To do so most effectively:

- → Use active verbs that demonstrate what you have accomplished, rather than listing duties.
- → Quantify wherever possible!
- → Don't shy away from buzzwords: if the language is in the job listing, use it in your resume!
- → Revise and/or reorder bullets for every single resume to tailor it to the job opportunity!